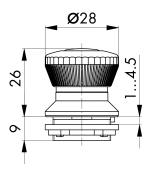

## **Emergency-stop FRPVKOO**

Category: Emergency-stops
Series: SHORTRON®
Panel cut-out: Ø 22.3 mm
Mounting depth: 18,1 mm
Degree of protection: IP65 / IP67

Illumination: no
With labelling option: no
Contact equipment: 2 NC