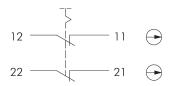

## **Emergency-stop FRPVKOO**

Category: Emergency-stops
Series: SHORTRON®
Panel cut-out: Ø 22.3 mm
Mounting depth: 18,1 mm
Degree of protection: IP65 / IP67

Illumination: no
With labelling option: no
Contact equipment: 2 NC

Connection type: Faston terminals 2.8 x 0.8 mm

Front bezel yellow mushroom head red

Mechanical life: 30,000 switching cycles

Shape: round

Electrical life: 30,000 switching cycles at rated load

Storage temperature: -40°C ... 80°C