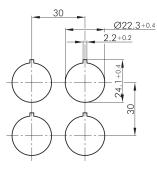

## **Emergency-stop FRPVKOO**

Category: Emergency-stops
Series: SHORTRON®
Panel cut-out: Ø 22.3 mm
Mounting depth: 18,1 mm
Degree of protection: IP65 / IP67

Illumination: no
With labelling option: no
Contact equipment: 2 NC