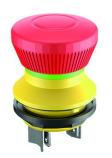

## **Emergency-stop FRPVKOO**

Category: Emergency-stops
Series: SHORTRON®
Panel cut-out: Ø 22.3 mm
Mounting depth: 18,1 mm
Degree of protection: IP65 / IP67

Illumination: no
With labelling option: no
Contact equipment: 2 NC

Connection type: Faston terminals 2.8 x 0.8 mm

Front bezel yellow mushroom head red

Mechanical life: 30,000 switching cycles

Shape: round

Electrical life: 30,000 switching cycles at rated load

Storage temperature: -40°C ... 80°C

Positive opening: acc. to EN60947-5-1,appendix K

Operating temperature: -25°C ... 70°C

Foolproof: yes Anti-lock collar: no Switching position yes

indicator:

Release: pull Contact material: AgNi